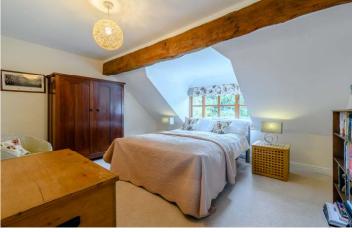

#### THE PROPERTY

- Large Open Plan Kitchen/Dining Room, Bespoke Solid Wood Units & Granite Worktop. Wide Peninsular with Feature Pendant Lighting. Rangemaster Electric Cooker & Built In Pantry Cupboard
- Large Light Sitting Room with Inglenook Fireplace & Woodburner, Full Length Glazed Windows & French Doors to Terrace and Garden
- Adjacent Snug/Study with Windows Overlooking Garden and Fields Beyond
- Elegant Staircase with Galleried Landing
- Main Bedroom with Double Aspect Windows Giving Views Over Garden and Fields BeyondAttractive Timber Framing with Dressing Area and Large Ensuite Bathroom
- Second Double Bedroom with Window Over Garden and Large Skylight, Ensuite Shower Room
- Two Further Double Bedrooms and Single Bedroom/Office
- Large Family Bathroom with Separate Shower and Airing Cupboard