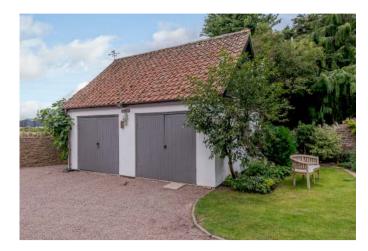

# THE OUTSIDE

- Large Double Garage with Storage Room Above
- Very Pretty Landscaped Walled Garden Including Terracing with Lighting & Electric Points, Fruit Bushes, Pond
- Garden Shed and Greenhouse
- Trellising with Mature Climbers
- Private Parking