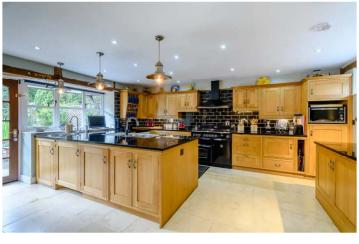

#### THE PROPERTY

- Large Open Plan Kitchen/Dining Room, Bespoke Solid Wood Units & Granite Worktop. Wide Peninsular with Feature Pendant Lighting. Rangemaster Electric Cooker & Built In Pantry Cupboard
- Large Light Sitting Room with Inglenook Fireplace & Woodburner, Full Length Glazed Windows & French Doors to Terrace and Garden
- Adjacent Snug/Study with Windows Overlooking Garden and Fields Beyond
- Elegant Staircase with Galleried Landing
- Main Bedroom with Double Aspect Windows Giving Views Over Garden and Fields BeyondAttractive Timber Framing with Dressing Area and Large Ensuite Bathroom
- Second Double Bedroom with Window Over Garden and Large Skylight, Ensuite Shower Room
- Two Further Double Bedrooms and Single Bedroom/Office
- Large Family Bathroom with Separate Shower and Airing Cupboard