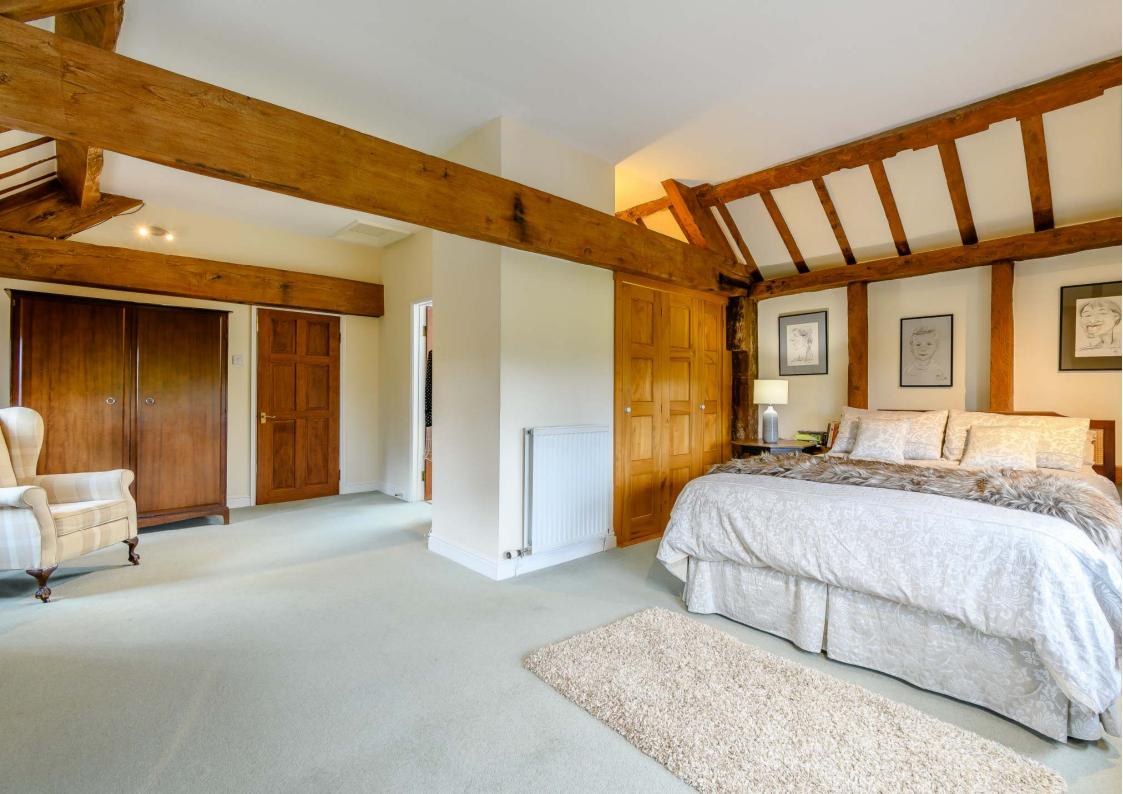

#### THE PROPERTY

- Large Open Plan Kitchen/Dining Room, Bespoke Solid Wood Units & Granite Worktop. Wide Peninsular with Feature Pendant Lighting. Rangemaster Electric Cooker & Built In Pantry Cupboard
- Large Light Sitting Room with Inglenook Fireplace & Woodburner, Full Length Glazed Windows & French Doors to Terrace and Garden
- Adjacent Snug/Study with Windows Overlooking Garden and Fields Beyond
- Elegant Staircase with Galleried Landing
- Main Bedroom with Double Aspect Windows Giving Views Over Garden and Fields BeyondAttractive Timber Framing with Dressing Area and Large Ensuite Bathroom
- Second Double Bedroom with Window Over Garden and Large Skylight, Ensuite Shower Room
- Two Further Double Bedrooms and Single Bedroom/Office
- Large Family Bathroom with Separate Shower and Airing Cupboard