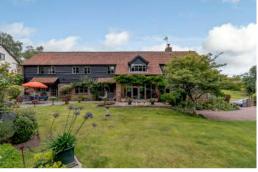

#### THE PROPERTY

- Large Open Plan Kitchen/Dining Room, Bespoke Solid Wood Units & Granite Worktop. Wide Peninsular with Feature Pendant Lighting. Rangemaster Electric Cooker & Built In Pantry Cupboard
- Large Light Sitting Room with Inglenook Fireplace & Woodburner, Full Length Glazed Windows & French Doors to Terrace and Garden
- Adjacent Snug/Study with Windows Overlooking Garden and Fields Beyond
- Elegant Staircase with Galleried Landing
- Main Bedroom with Double Aspect Windows Giving Views Over Garden and Fields BeyondAttractive Timber Framing with Dressing Area and Large Ensuite Bathroom
- Second Double Bedroom with Window Over Garden and Large Skylight, Ensuite Shower Room
- Two Further Double Bedrooms and Single Bedroom/Office
- Large Family Bathroom with Separate Shower and Airing Cupboard