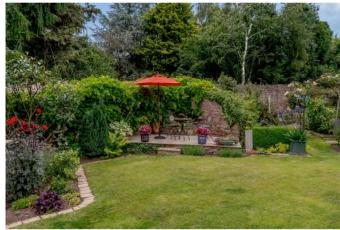

# THE OUTSIDE

- Large Double Garage with Storage Room Above
- Very Pretty Landscaped Walled Garden Including Terracing with Lighting & Electric Points, Fruit Bushes, Pond
- Garden Shed and Greenhouse
- Trellising with Mature Climbers
- Private Parking