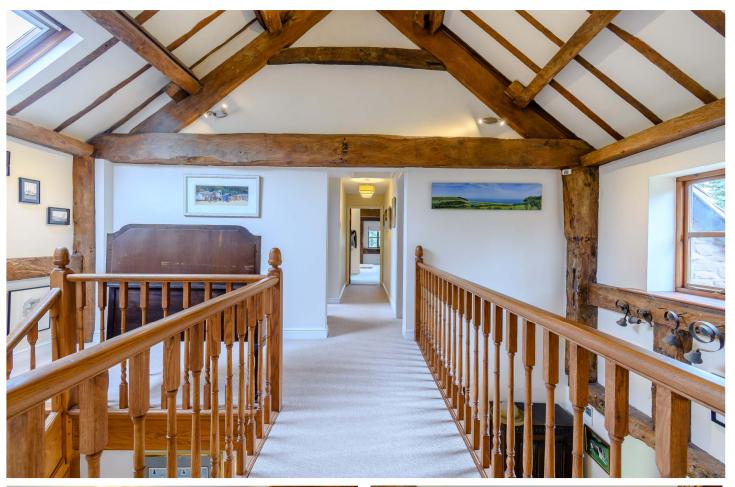

#### THE PROPERTY

- Large Open Plan Kitchen/Dining Room, Bespoke Solid Wood Units & Granite Worktop. Wide Peninsular with Feature Pendant Lighting. Rangemaster Electric Cooker & Built In Pantry Cupboard
- Large Light Sitting Room with Inglenook Fireplace & Woodburner, Full Length Glazed Windows & French Doors to Terrace and Garden
- Adjacent Snug/Study with Windows Overlooking Garden and Fields Beyond
- Elegant Staircase with Galleried Landing
- Main Bedroom with Double Aspect Windows Giving Views Over Garden and Fields BeyondAttractive Timber Framing with Dressing Area and Large Ensuite Bathroom
- Second Double Bedroom with Window Over Garden and Large Skylight, Ensuite Shower Room
- Two Further Double Bedrooms and Single Bedroom/Office
- Large Family Bathroom with Separate Shower and Airing Cupboard