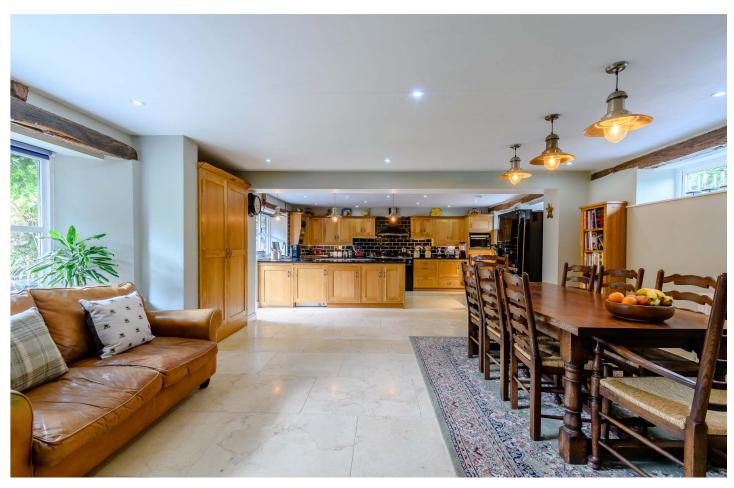

#### THE PROPERTY

- Large Open Plan Kitchen/Dining Room, Bespoke Solid Wood Units & Granite Worktop. Wide Peninsular with Feature Pendant Lighting. Rangemaster Electric Cooker & Built In Pantry Cupboard
- Large Light Sitting Room with Inglenook Fireplace & Woodburner, Full Length Glazed Windows & French Doors to Terrace and Garden
- Adjacent Snug/Study with Windows Overlooking Garden and Fields Beyond
- Elegant Staircase with Galleried Landing
- Main Bedroom with Double Aspect Windows Giving Views Over Garden and Fields BeyondAttractive Timber Framing with Dressing Area and Large Ensuite Bathroom
- Second Double Bedroom with Window Over Garden and Large Skylight, Ensuite Shower Room
- Two Further Double Bedrooms and Single Bedroom/Office
- Large Family Bathroom with Separate Shower and Airing Cupboard