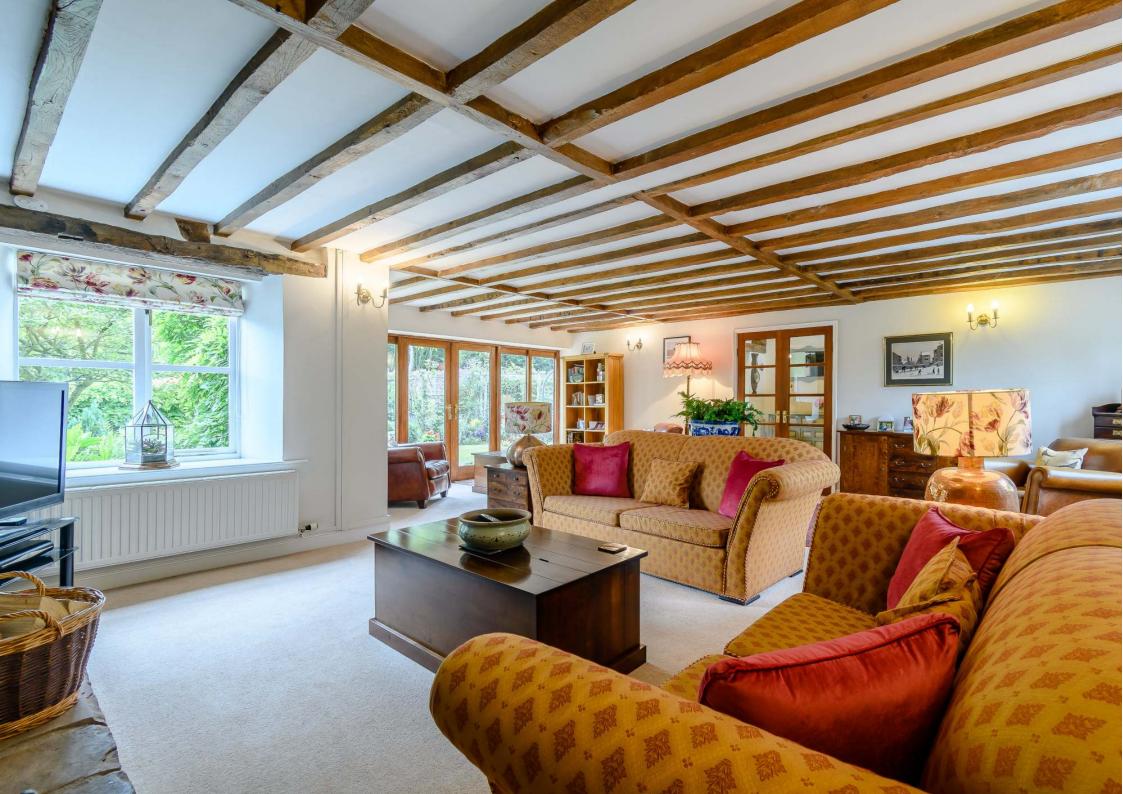

#### THE PROPERTY

- Large Open Plan Kitchen/Dining Room, Bespoke Solid Wood Units & Granite Worktop. Wide Peninsular with Feature Pendant Lighting. Rangemaster Electric Cooker & Built In Pantry Cupboard
- Large Light Sitting Room with Inglenook Fireplace & Woodburner, Full Length Glazed Windows & French Doors to Terrace and Garden
- Adjacent Snug/Study with Windows Overlooking Garden and Fields Beyond
- Elegant Staircase with Galleried Landing
- Main Bedroom with Double Aspect Windows Giving Views Over Garden and Fields BeyondAttractive Timber Framing with Dressing Area and Large Ensuite Bathroom
- Second Double Bedroom with Window Over Garden and Large Skylight, Ensuite Shower Room
- Two Further Double Bedrooms and Single Bedroom/Office
- Large Family Bathroom with Separate Shower and Airing Cupboard