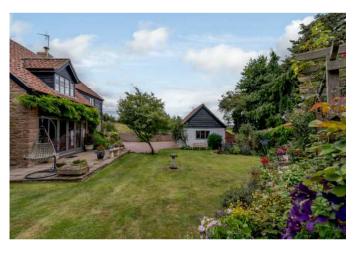

# THE OUTSIDE

- Large Double Garage with Storage Room Above
- Very Pretty Landscaped Walled Garden Including Terracing with Lighting & Electric Points, Fruit Bushes, Pond
- Garden Shed and Greenhouse
- Trellising with Mature Climbers
- Private Parking