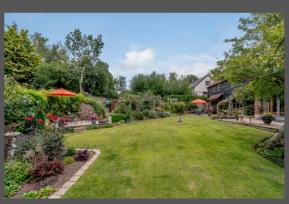

# THE OUTSIDE

- Large Double Garage with Storage Room Above
- Very Pretty Landscaped Walled Garden Including Terracing with Lighting & Electric Points, Fruit Bushes, Pond
- Garden Shed and Greenhouse
- Trellising with Mature Climbers
- Private Parking