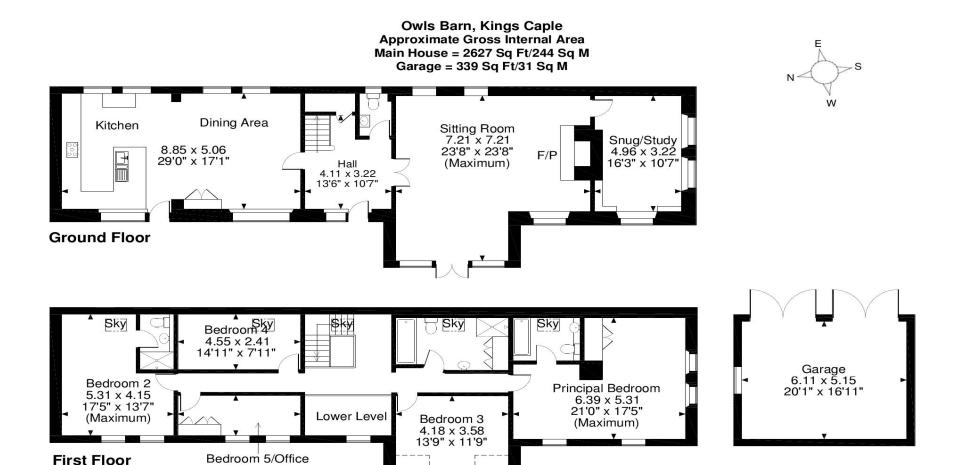

# FLOOR PLANS

Total Approx. Floor Area 2627 Sq. Ft. (244 Sq. M.)

#### FOR ILLUSTRATIVE PURPOSES ONLY - NOT TO SCALE

4.55 x 1.75 14'11" x 5'9"

The position & size of doors, windows, appliances and other features are approximate only.

\_\_\_\_ Denotes restricted head height

© ehouse. Unauthorised reproduction prohibited. Drawing ref. dig/8428267/WFF