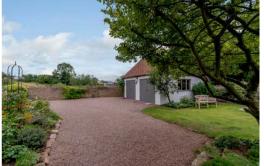

# THE OUTSIDE

- Large Double Garage with Storage Room Above
- Very Pretty Landscaped Walled Garden Including Terracing with Lighting & Electric Points, Fruit Bushes, Pond
- Garden Shed and Greenhouse
- Trellising with Mature Climbers
- Private Parking