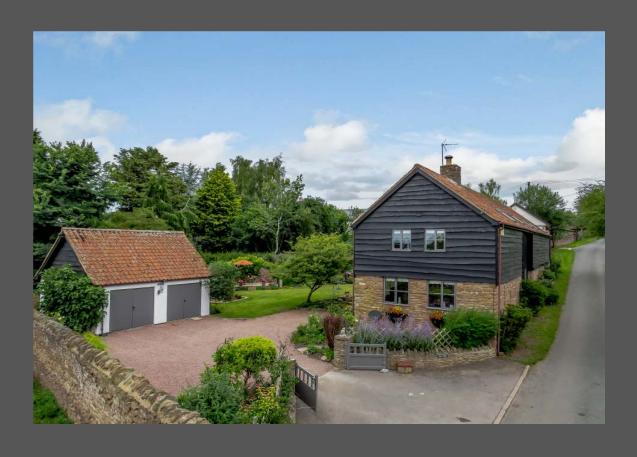

# THE OUTSIDE

- Large Double Garage with Storage Room Above
- Very Pretty Landscaped Walled Garden Including Terracing with Lighting & Electric Points, Fruit Bushes, Pond
- Garden Shed and Greenhouse
- Trellising with Mature Climbers
- Private Parking