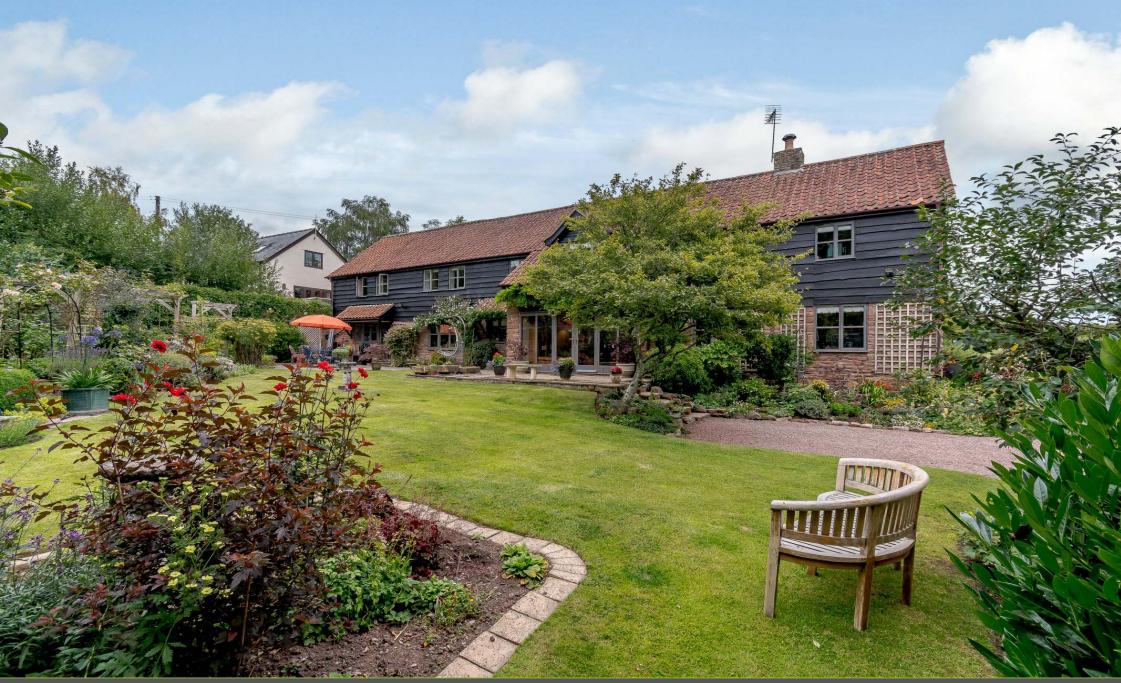

#### **OWLS BARN**

Substantial Detached Five Bedroom Barn Conversion with Attractive Well Stocked South West Facing Walled Garden and Double Garage. Immaculate Spacious Light Accommodation with a Wealth of Period Features Throughout. Situated in a Rural Setting on a Country Lane with Wonderful Views Over Rolling Fields. Close to Ross-On-Wye with Easy Access to the M50

# THE OUTSIDE

- Large Double Garage with Storage Room Above
- Very Pretty Landscaped Walled Garden Including Terracing with Lighting & Electric Points, Fruit Bushes, Pond
- Garden Shed and Greenhouse
- Trellising with Mature Climbers
- Private Parking