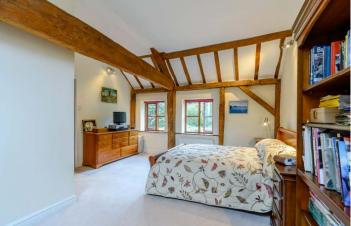

#### THE PROPERTY

- Large Open Plan Kitchen/Dining Room, Bespoke Solid Wood Units & Granite Worktop. Wide Peninsular with Feature Pendant Lighting. Rangemaster Electric Cooker & Built In Pantry Cupboard
- Large Light Sitting Room with Inglenook Fireplace & Woodburner, Full Length Glazed Windows & French Doors to Terrace and Garden
- Adjacent Snug/Study with Windows Overlooking Garden and Fields Beyond
- Elegant Staircase with Galleried Landing
- Main Bedroom with Double Aspect Windows Giving Views Over Garden and Fields BeyondAttractive Timber Framing with Dressing Area and Large Ensuite Bathroom
- Second Double Bedroom with Window Over Garden and Large Skylight, Ensuite Shower Room
- Two Further Double Bedrooms and Single Bedroom/Office
- Large Family Bathroom with Separate Shower and Airing Cupboard