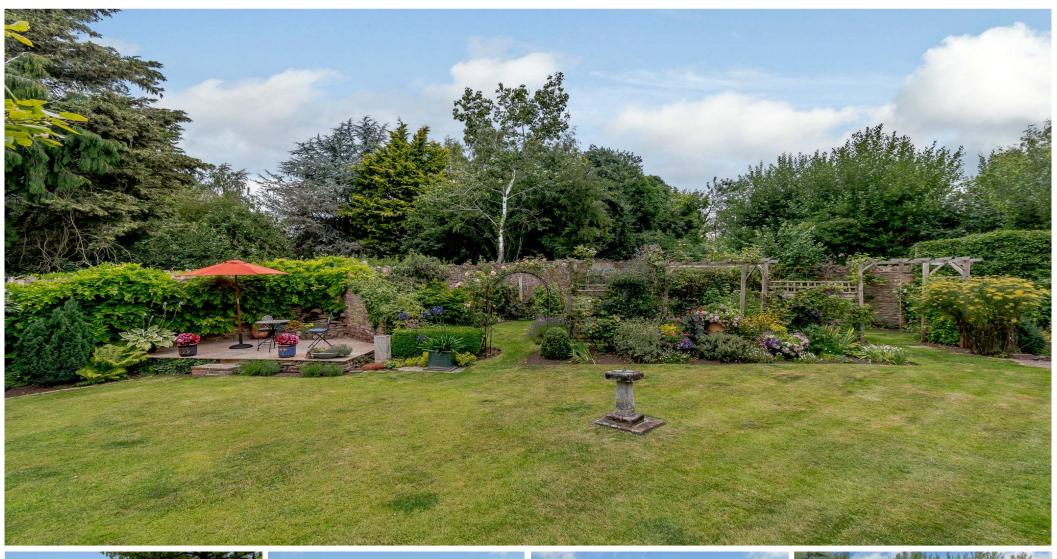

# THE OUTSIDE

- Large Double Garage with Storage Room Above
- Very Pretty Landscaped Walled Garden Including Terracing with Lighting & Electric Points, Fruit Bushes, Pond
- Garden Shed and Greenhouse
- Trellising with Mature Climbers
- Private Parking