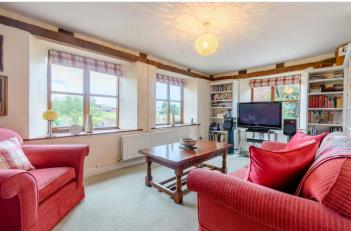

#### THE PROPERTY

- Large Open Plan Kitchen/Dining Room, Bespoke Solid Wood Units & Granite Worktop. Wide Peninsular with Feature Pendant Lighting. Rangemaster Electric Cooker & Built In Pantry Cupboard
- Large Light Sitting Room with Inglenook Fireplace & Woodburner, Full Length Glazed Windows & French Doors to Terrace and Garden
- Adjacent Snug/Study with Windows Overlooking Garden and Fields Beyond
- Elegant Staircase with Galleried Landing
- Main Bedroom with Double Aspect Windows Giving Views Over Garden and Fields BeyondAttractive Timber Framing with Dressing Area and Large Ensuite Bathroom
- Second Double Bedroom with Window Over Garden and Large Skylight, Ensuite Shower Room
- Two Further Double Bedrooms and Single Bedroom/Office
- Large Family Bathroom with Separate Shower and Airing Cupboard